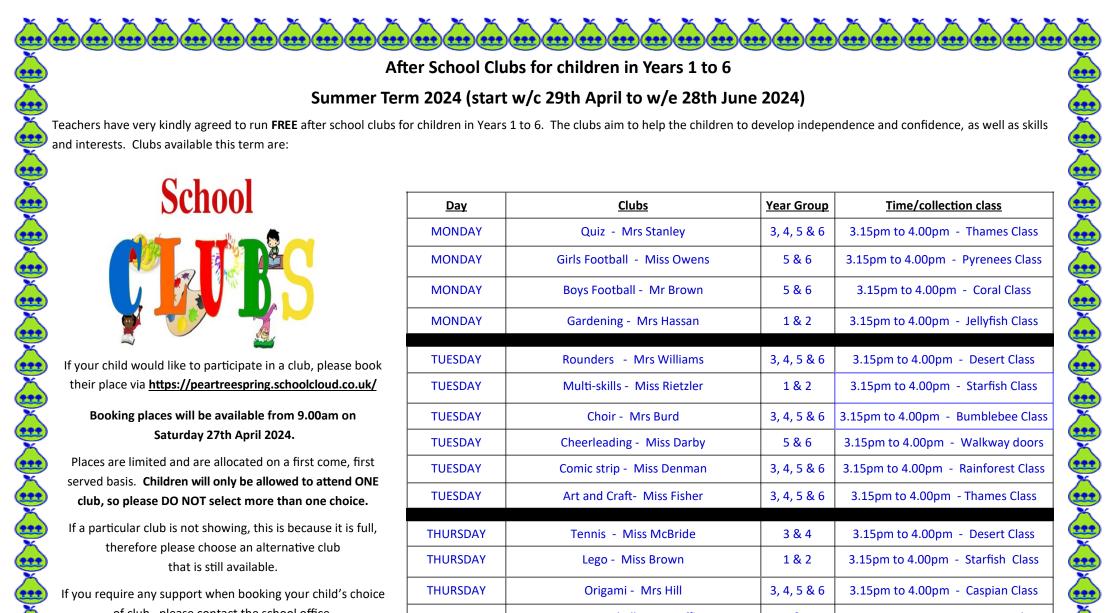

of club, please contact the school office.

If your child is unable to attend on a particular week, please remember to contact the school office on 01438 233900.

| MONDAY   | Quiz - Mrs Stanley             | 3, 4, 5 & 6 | 3.15pm to 4.00pm - Thames Class     |  |
|----------|--------------------------------|-------------|-------------------------------------|--|
| MONDAY   | Girls Football - Miss Owens    | 5 & 6       | 3.15pm to 4.00pm - Pyrenees Class   |  |
| MONDAY   | Boys Football - Mr Brown       | 5 & 6       | 3.15pm to 4.00pm - Coral Class      |  |
| MONDAY   | Gardening - Mrs Hassan         | 1 & 2       | 3.15pm to 4.00pm - Jellyfish Class  |  |
| TUESDAY  | Rounders - Mrs Williams        | 3, 4, 5 & 6 | 3.15pm to 4.00pm - Desert Class     |  |
| TUESDAY  | Multi-skills - M