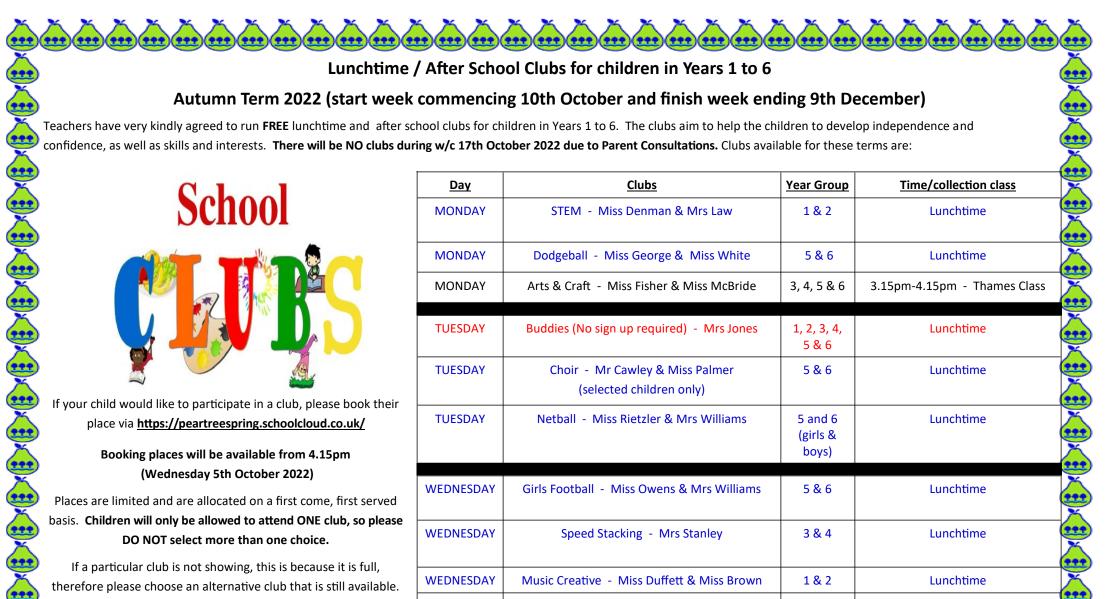

| MONDAY    | STEM - Miss Denman & Mrs Law                             | 1 & 2                        | Lunchtime                    |
|-----------|----------------------------------------------------------|------------------------------|------------------------------|
| MONDAY    | Dodgeball - Miss George & Miss White                     | 5 & 6                        | Lunchtime                    |
| MONDAY    | Arts & Craft - Miss Fisher & Miss McBride                | 3, 4, 5 & 6                  | 3.15pm-4.15pm - Thames Class |
| TUESDAY   | Buddies (No sign up required) - Mrs Jones                | 1, 2, 3, 4,<br>5 & 6         | Lunchtime                    |
| TUESDAY   | Choir - Mr Cawley & Miss Palmer (selected children only) | 5 & 6                        | Lunchtime                    |
| TUESDAY   | Netball - Miss Rietzler & Mrs Williams                   | 5 and 6<br>(girls &<br>boys) | Lunchtime                    |
| WEDNESDAY | Girls Football - Miss Owens & Mrs Williams               | 5 & 6                        | Lunchtime                    |
| WEDNESDAY | Speed Stacking - Mrs Stanley                             | 3 & 4                        | Lunchtime                    |
| WEDNESDAY | Music Creative - Miss Duffett & Miss Brown               | 1 & 2                        | Lunchtime                    |
| WEDNESDAY | Sign Language - Miss Bass & Miss Sutton                  | 3, 4, 5 & 6                  | 3.15pm-4.15pm - Desert Class |
| THURSDAY  | Homework - Miss Coleman                                  | 3, 4, 5 & 6                  | Lunchtime                    |
| THURSDAY  | Sketching Club - Mrs Sinclair & Miss Himsworth           | 3, 4, 5 & 6                  | Lunchtime                    |
| THURSDAY  | Multi-skills - Miss Wilde and Miss Aulsberry             | 1 & 2                        | Lunchtime                    |
| THURSDAY  | Basketball - Mr Griffin                                  | 5 & 6                        | Lunchtime                    |