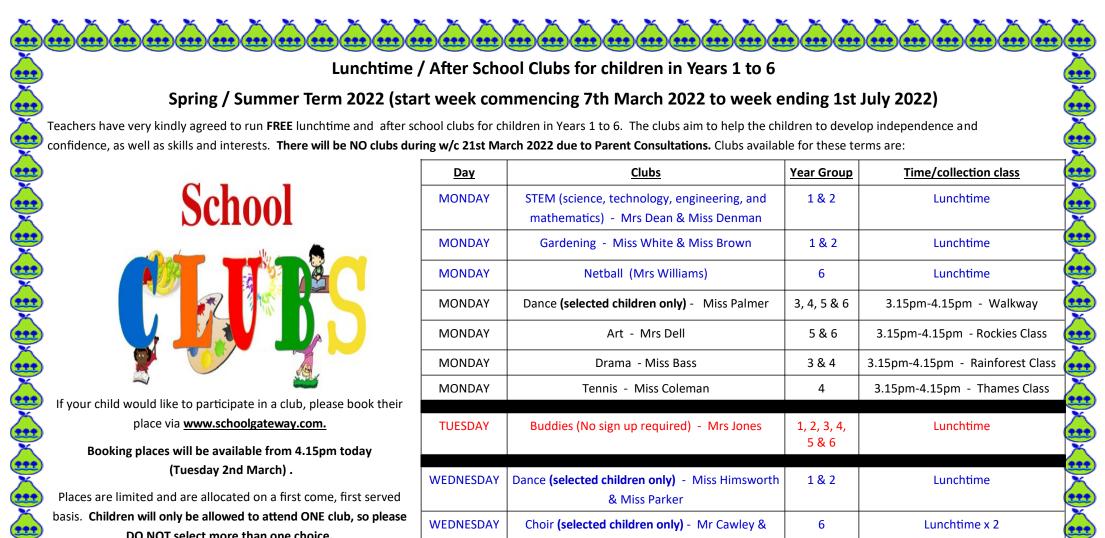

If you require any support when booking your child's choice of club, please contact the school office.

| <u>Day</u> | <u>Clubs</u>                                                                      | Year Group           | Time/collection class            |
|------------|-----------------------------------------------------------------------------------|----------------------|----------------------------------|
| MONDAY     | STEM (science, technology, engineering, and mathematics) - Mrs Dean & Miss Denman | 1 & 2                | Lunchtime                        |
| MONDAY     | Gardening - Miss White & Miss Brown                                               | 1 & 2                | Lunchtime                        |
| MONDAY     | Netball (Mrs Williams)                                                            | 6                    | Lunchtime                        |
| MONDAY     | Dance (selected children only) - Miss Palmer                                      | 3, 4, 5 & 6          | 3.15pm-4.15pm - Walkway          |
| MONDAY     | Art - Mrs Dell                                                                    | 5 & 6                | 3.15pm-4.15pm - Rockies Class    |
| MONDAY     | Drama - Miss Bass                                                                 | 3 & 4                | 3.15pm-4.15pm - Rainforest Class |
| MONDAY     | Tennis - Miss Coleman                                                             | 4                    | 3.15pm-4.15pm - Thames Class     |
| TUESDAY    | Buddies (No sign up required) - Mrs Jones                                         | 1, 2, 3, 4,<br>5 & 6 | Lunchtime                        |
| WEDNESDAY  | Dance (selected children only) - Miss Himsworth<br>& Miss Parker                  | 1 & 2                | Lunchtime                        |
| WEDNESDAY  | Choir <b>(selected children only)</b> - Mr Cawley & Miss Venneear                 | 6                    | Lunchtime x 2                    |
| WEDNESDAY  | Netball (Mrs Williams)                                                            | 5                    | Lunchtime                        |
| WEDNESDAY  | Speed Stacking - Mrs Stanley & Miss McBride                                       | 4                    | Lunchtime                        |
| WEDNESDAY  | Taskmaster - Miss Wilde & Mrs Sinclair                                            | 3 & 4                | 3.15pm-4.15pm - Desert Class     |
| THURSDAY   | Orienteering - Miss George & Mr Griffin                                           | 5 & 6                | Lunchtime                        |
| THURSDAY   |                                                                                   |                      |                                  |
| THURSDAY   | Homework Club - Mrs Massey                                                        | 6                    | Lunchtime                        |